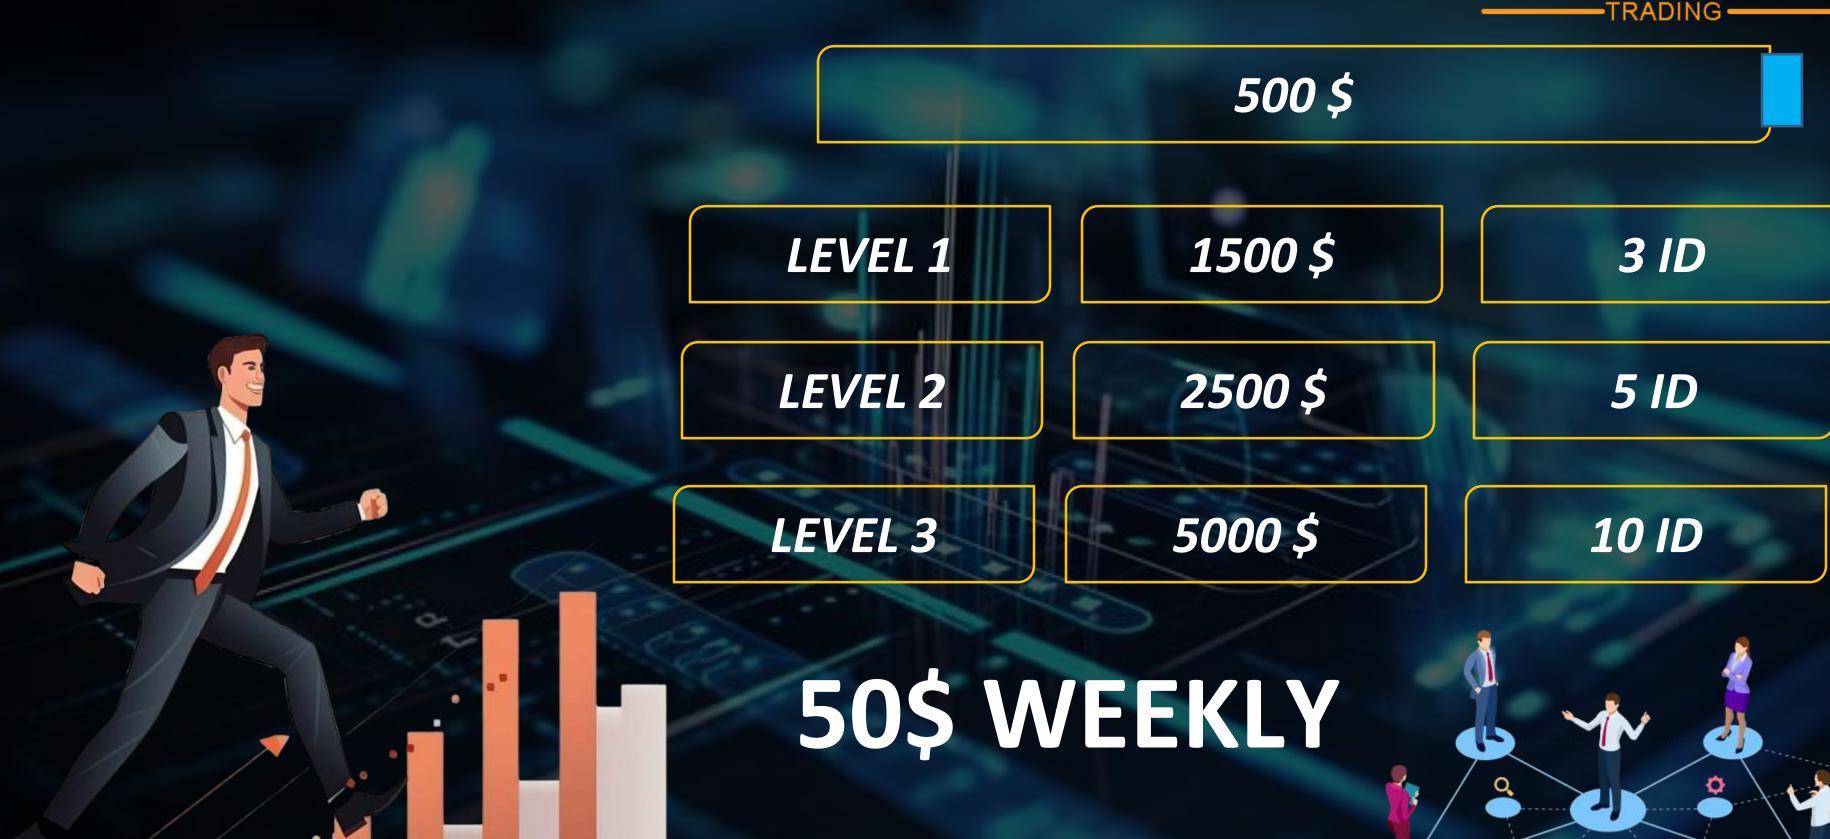

## \*\* WORKING INCOME

| LEVEL                 | INCOME |
|-----------------------|--------|
| LEVEL1                | 15%    |
| LEVEL2                | 7%     |
| LEVEL 3               | 5%     |
| LEVEL 4               | 4%     |
| LEVEL 5               | 4%     |
| <b>LEVEL 6 TO 10</b>  | 3%     |
| <b>LEVEL 11 TO 15</b> | 2%     |
| <b>LEVEL 16 TO 20</b> | 1%     |